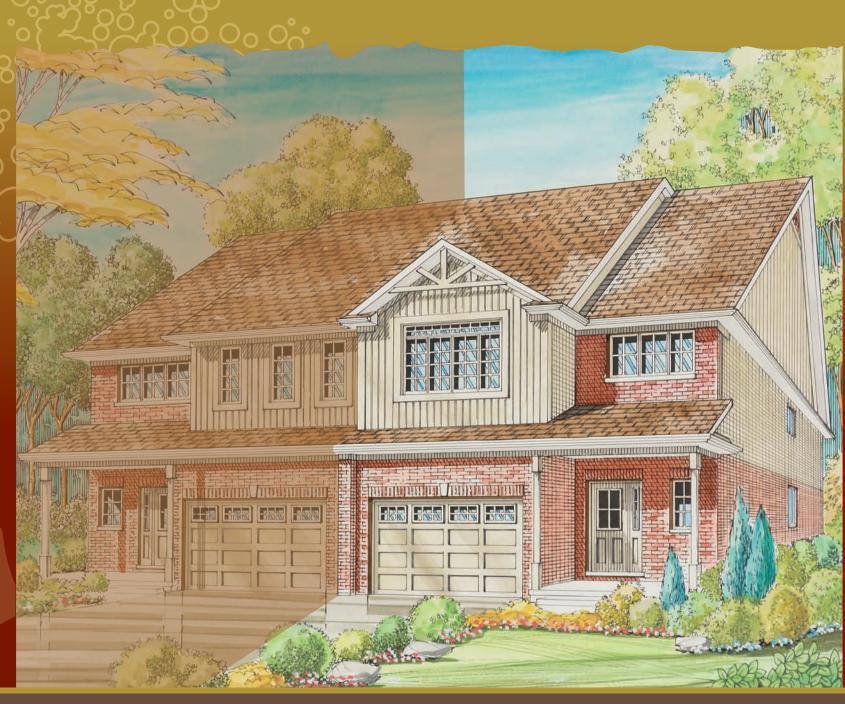

AVON WEST

## The Wiscox

Square Footage: 2,015

Bedrooms: 3

Bathrooms: 2.5

Storeys: 2

Lot Width: 61 ft.

3 Bedroom, 2 storey, oversized single car garage, 2 1/2 baths, large open concept main floor, oversized master c/w oversized walkin closets and ensuite, second floor laundry.

## The Walcox 2,015 sq. ft.

Wilcox Main Floor 853 Sq. Ft.

Rhodes Main Floor

Bromberg — Homes

All drawings are artist concepts of the final product and may be revised and/or improved as necessitated by Architectural controls. All floor plans are approximate dimensions. Floor areas shown include "open to below" but do not include garage or basement areas. E. & O. E.