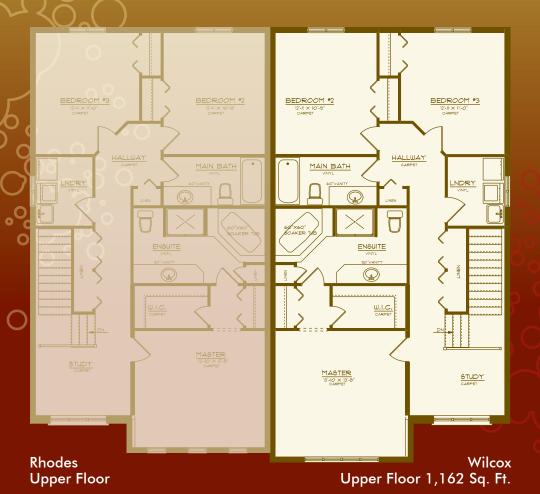

## The Walcox 2,015 sq. ft.

Wilcox Main Floor 853 Sq. Ft.

Rhodes Main Floor

Bromberg — Homes

All drawings are artist concepts of the final product and may be revised and/or improved as necessitated by Architectural controls. All floor plans are approximate dimensions. Floor areas shown include "open to below" but do not include garage or basement areas. E. & O. E.