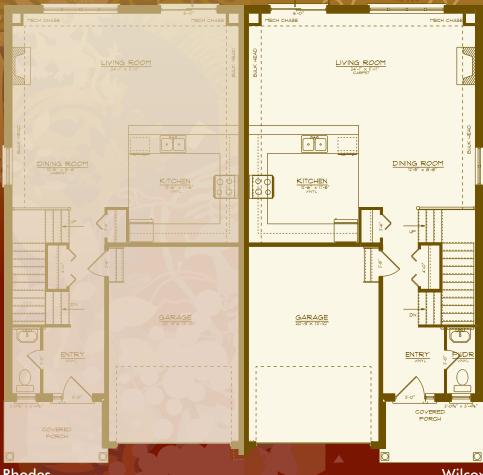

## The Walcox 2,015 sq. ft.

Wilcox Main Floor 853 Sq. Ft.

Rhodes Main Floor

Bromberg — Homes

All drawings are artist concepts of the final product and may be revised and/or improved as necessitated by Architectural controls. All floor plans are approximate dimensions. Floor areas shown include "open to below" but do not include garage or basement areas. E. & O. E.